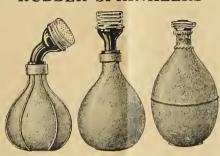

) inches long. Zinc, 60c. per lb.; \( 5 \) lbs., \( \frac{\$2.75}{5}. \) 1000 to 1200 in a lb. \( \frac{25}{6}. \)

## **PUTTY DISTRIBUTOR**



## TWEMLOW'S PUTTY

Superior to ordinary putty, more easily applied and lasting. Can be put on with a putty bulb or mastica machine. .........15.75 80 lbs. (5 gals.)

MASTICA

For distributing mastica, etc. Made of heavy zinc. Price, \$3.25. P. P. Wt., 2 lbs. **MASTICOTE** 

## (Greenhouse Cement)

For setting glass, stopping cracks in gutters, roofs, etc., 1 gal., \$2.50; \$11.00 per

## PERMANITE GLAZING CEMENT

Apply with a mastica machine or "Permanite" Gun.

1 gal., \$2.75; \$12.50 for 5 gals. Permanite Gun.....\$7.50

## HAMMOND'S GREENHOUSE WHITE

A superior white paint for sash bars, sash frames, etc. 1 gal., \$4.75.

## RUBBER SPRINKLERS



Spraywell Either Straight Neck or Crook Neck. Spraywell, 6 oz. cap. Wt. 8 ozs. .... \$0.85 8-oz. cap. Wt. 1 lb..... 1.00 " 10-oz. cap. Wt. 1 lb. . . . 1.25 Scollay No. 1. Wt. 1 lb. . . . . 1.50

## CARNATION SUPPORTS



\$55.00 Model, 3-ring

1000

\$75.00

1000

\$65.00

Model 2-Ring \$1.25 \$7.00 \$60.00 Support

## TREE LABELS



## PAINTED POT LABELS

|      | P                   | . P. Wt.   |        |        |
|------|---------------------|------------|--------|--------|
|      |                     | 100        | 100    | 1000   |
| 4    | inch                | 1/2 lb.    | \$0.30 | \$2.00 |
| 41/2 | inch                | 1/2 lb.    | .35    | 2.25   |
|      | inch                |            | .40    | 2.45   |
|      | inch                |            | .50    | 3.00   |
| 8